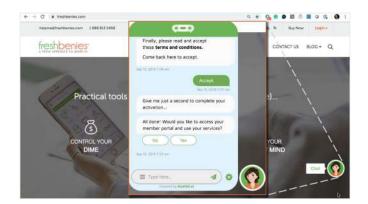

## Shake to call

Who has time to search for pesky phone numbers?

With this cool feature, just go to the service you want to call and **shake** it (like a Polaroid picture)!

Have a question about your benies? Chat with Bonnie for on-the-spot help – activation, member details and more.