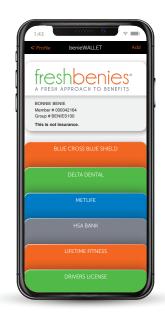

Store and access all your cards in one, easy place - insurance, pharmacy, fitness clubs, passport and more! Customize your benieWALLET to hold your important documents when you're on the go. PLUS, we've pre-loaded your virtual freshbenies card :-)