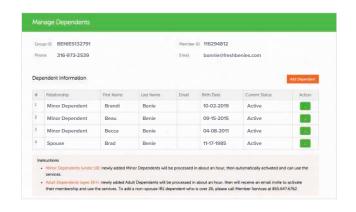

You might be surprised how much drug prices vary — the **freshbenies** price could even beat your insurance!

View, add and manage your dependents under your Profile - no need to add or set up family members for each service!

Dependents over 18 will create their own login and use freshbenies in their own app and portal.