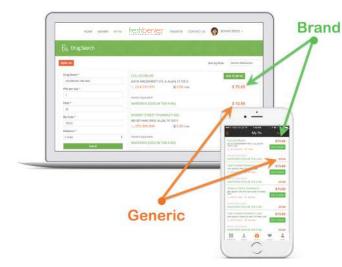

There are 2 ways to save. Click the Prescription Savings icon in your app or portal.

- 1) **Your local pharmacy** Search local Rx pricing on branded and generic drugs. Save 10% to 85% (an average 46%). You can save and recheck pricing to always find the best deal.
- 2) **Mail order pharmacy** Search mail order Rx pricing and save 10% to 85% on prescription medications with free standard shipping.

You might be surprised how much drug prices vary — the **freshbenies** price could even beat your insurance!

View, add and manage your dependents under your Profile - no need to add or set up family members for each service!