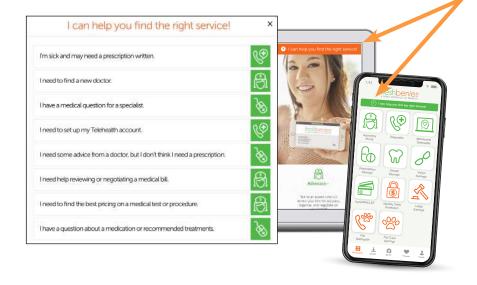

## Helper tool

Find your freshbenies fix faster!

This tool will help you find the right service for your situation. Just **click** the "I can help you find the right service!" button to launch the tool.