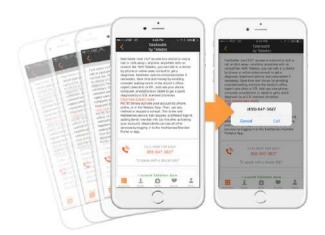

## Shake to call

Who has time to search for pesky phone numbers?

With this cool feature, just go to the service you want to call and **shake** it (like a Polaroid picture)!

Have a question about your benies? Chat with Bonnie for on-the-spot help – activation, member details and more.